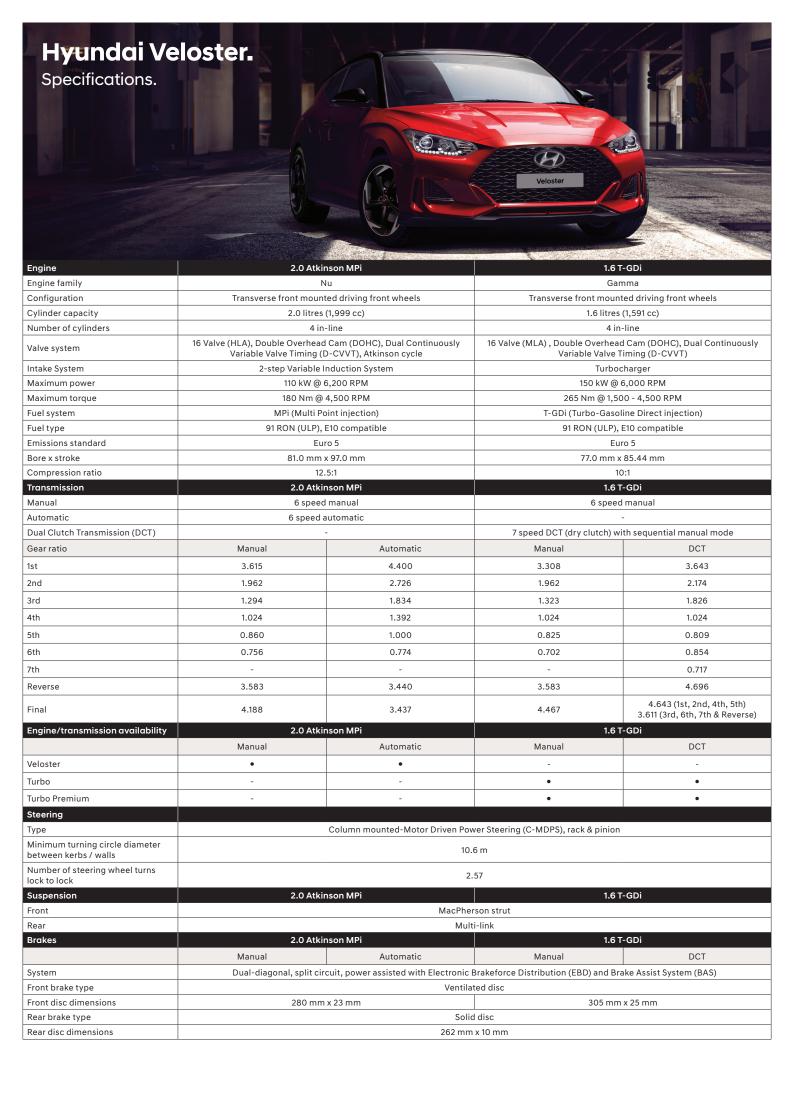

| Weight