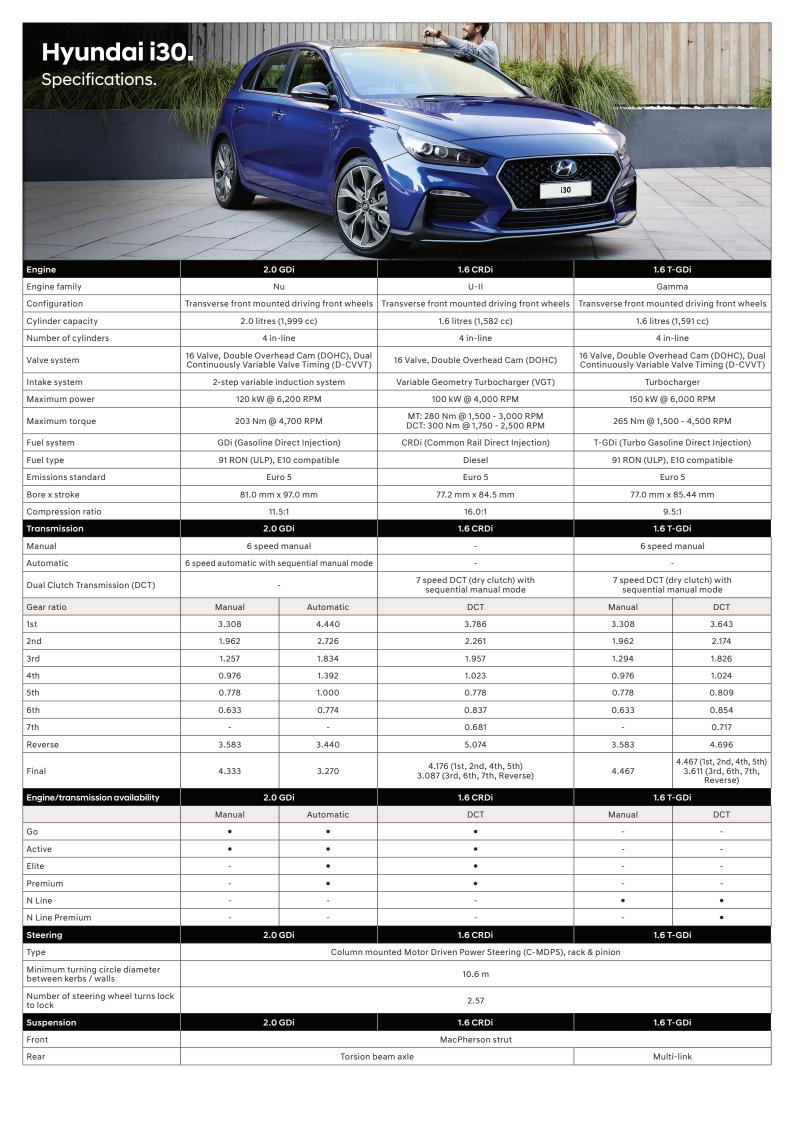

| Brakes                                                                                                                                                                                                                                                                                                                                                                                                                                        | 2.0                                                                                                                      | GDi                                                                                                  | 1.6 T-GDi                                                                         |